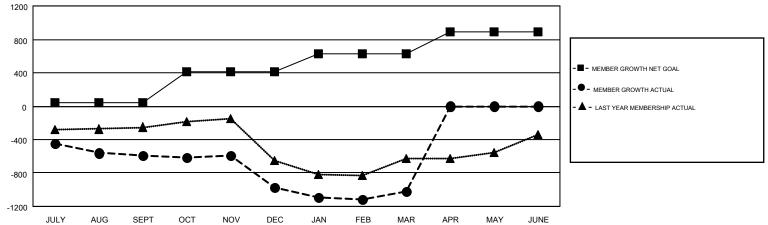

## GMT: JOE AL PICONE

|               | Club          | s         |               | Members               |                           |                         |                                                    |  |
|---------------|---------------|-----------|---------------|-----------------------|---------------------------|-------------------------|----------------------------------------------------|--|
|               | RESULTS FOR   | 2017-2018 |               | RESULTS FOR 2017-2018 |                           |                         |                                                    |  |
| QUARTER       | NEW CLUB GOAL | NEW CLUBS | DROPPED CLUBS | QUARTER               | MEMBER GROWTH NET<br>GOAL | MEMBER GROWTH<br>ACTUAL | DROPPED<br>MEMBERS ACTUAL<br>(including transfers) |  |
| JULY/AUG/SEPT | 6             | 3         | 14            | JULY/AUG/SEPT         | 40                        | 877                     | 1,363                                              |  |
| OCT/NOV/DEC   | 12            | 5         | 17            | OCT/NOV/DEC           | 376                       | 851                     | 1,182                                              |  |
| JAN/FEB/MAR   | 5             | 4         | 7             | JAN/FEB/MAR           | 214                       | 1,079                   | 1,042                                              |  |
| APR/MAY/JUNE  | 8             | 0         | 0             | APR/MAY/JUNE          | 255                       | 0                       | 0                                                  |  |