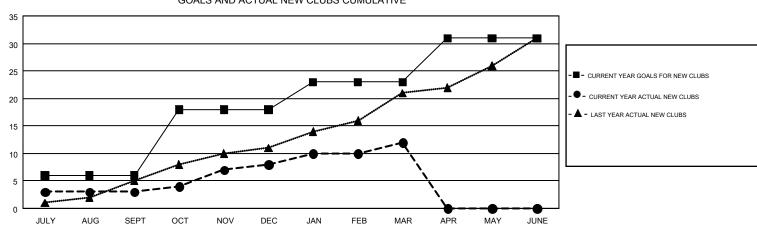

## GMT: JOE AL PICONE

|               | Club          | s         |               | Members               |                           |                         |                                                    |  |
|---------------|---------------|-----------|---------------|-----------------------|---------------------------|-------------------------|----------------------------------------------------|--|
|               | RESULTS FOR   | 2017-2018 |               | RESULTS FOR 2017-2018 |                           |                         |                                                    |  |
| QUARTER       | NEW CLUB GOAL | NEW CLUBS | DROPPED CLUBS | QUARTER               | MEMBER GROWTH NET<br>GOAL | MEMBER GROWTH<br>ACTUAL | DROPPED<br>MEMBERS ACTUAL<br>(including transfers) |  |
| JULY/AUG/SEPT | 6             | 3         | 14            | JULY/AUG/SEPT         | 40                        | 877                     | 1,363                                              |  |
| OCT/NOV/DEC   | 12            | 5         | 17            | OCT/NOV/DEC           | 376                       | 851                     | 1,182                                              |  |
| JAN/FEB/MAR   | 5             | 4         | 7             | JAN/FEB/MAR           | 214                       | 1,079                   | 1,042                                              |  |
| APR/MAY/JUNE  | 8             | 0         | 0             | APR/MAY/JUNE          | 255                       | 0                       | 0                                                  |  |